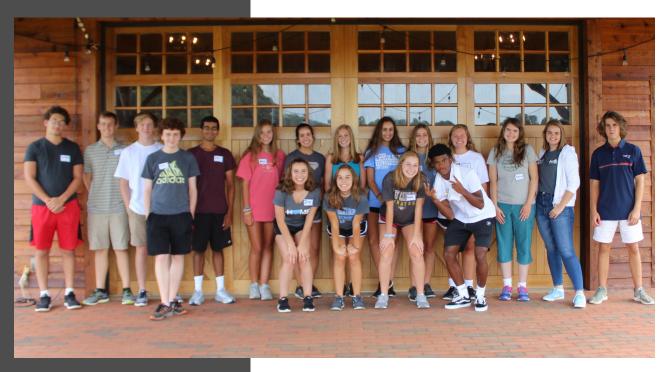

Junior Leadership Lake Norman is a program sponsored by the Lake Norman Chamber to develop a group of informed, committed, and qualified young individuals capable of providing visionary and progressive leadership for their futures as well as the Lake Norman Region.

The program is an in-depth study of management styles, personalities, and involved activities to illustrate positive leadership opportunities. Taking place over an eight-month period, participants in Junior Leadership Lake Norman have a chance to tour facilities, participate in informative seminars, and are enlightened to the resources available to them in the greater Lake Norman area.

Once participants have completed Junior Leadership Lake Norman, they will be well informed, and have a foundation for implementing their knowledge and skills to become a progressive citizen and leader in the great Lake Norman region.